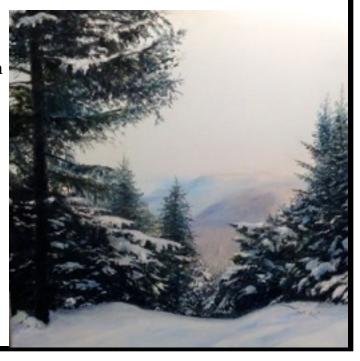

## Winter Landscape

Oil Painting Workshop with Karen Woodin

WHEN: Sunday, Feb 11th, 1:00-4:00pm WHAT: Easy step-by-step instructions will bring your 12 x12 oil painting to life as you learn about the winter architecture of snow-laden evergreens and distant perspective of a mountainside background.

## Winter Landscape

Oil Painting Workshop with Karen Woodin

**WHEN:** Sunday, Feb 11th, 1:00-4:00pm **WHAT:** Easy step-by-step instructions will bring your 12 x12 oil painting to life as you learn about the winter architecture of snow-laden evergreens and distant perspective of a mountainside background.